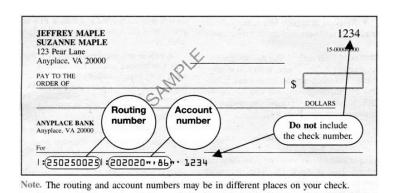

### **DEBIT AUTHORIZATION FORM**

| I (we) hereby authorize <b>Riverside Academy Inc.</b> , hereafter called COMPANY,                                                                                                                                                                                                                                                                                                                                                                                                                                                                                                                                                                                                                         | to initiate entries to my                                                                                                                     |
|-----------------------------------------------------------------------------------------------------------------------------------------------------------------------------------------------------------------------------------------------------------------------------------------------------------------------------------------------------------------------------------------------------------------------------------------------------------------------------------------------------------------------------------------------------------------------------------------------------------------------------------------------------------------------------------------------------------|-----------------------------------------------------------------------------------------------------------------------------------------------|
| (our) Checking Account / Savings Account (select one) indicated below at the fibelow, hereafter call THE FINANCIAL INSTITUTION, and to debit the same to such accinitiate adjustments for any transactions credited/debited in error. I (we) acknowledge that transactions to my (our) account must comply with the provisions of U. S. Law. This are in effect until THE COMPANY is notified by me (or either of us) in writing to cancel it in manner as to afford COMPANY and THE FINANCIAL INSTITUTION a reasonable oppunderstand that any changes I need to make to my ACH must be sent to the office if the first of the month the account is to be debited. A \$30 service fee will be assessmade. | ount, and, if necessary the origination of ACH uthorization is to remain such time and in such cortunity to act on it. nuriting no later thar |
| Name of Financial Institution (Please Print)                                                                                                                                                                                                                                                                                                                                                                                                                                                                                                                                                                                                                                                              |                                                                                                                                               |
| (Address of Financial Institution - Branch, City, State & Zip (Please Print)                                                                                                                                                                                                                                                                                                                                                                                                                                                                                                                                                                                                                              |                                                                                                                                               |
| (Name appearing on Account- (Please Print)                                                                                                                                                                                                                                                                                                                                                                                                                                                                                                                                                                                                                                                                |                                                                                                                                               |
| (Address appearing on Account (Please Print)                                                                                                                                                                                                                                                                                                                                                                                                                                                                                                                                                                                                                                                              |                                                                                                                                               |
| Financial Institution Routing Number:                                                                                                                                                                                                                                                                                                                                                                                                                                                                                                                                                                                                                                                                     |                                                                                                                                               |
| Checking/Savings Account Number:                                                                                                                                                                                                                                                                                                                                                                                                                                                                                                                                                                                                                                                                          |                                                                                                                                               |
| Places offerb a VOIDED CUECK to this authorization if a abook                                                                                                                                                                                                                                                                                                                                                                                                                                                                                                                                                                                                                                             | ing account will                                                                                                                              |

# Please attach a VOIDED CHECK to this authorization if a checking account will be debited.

Signature \_\_\_\_\_ Date \_\_\_\_

Family ID Code# \_\_\_\_\_

This form must be filled out entirely every year at time of registration due to federal and bank regulations.